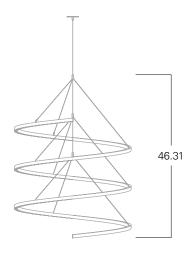

UNO HELIX & SPIRAL

## UNO Helix & Spiral LED

UNO Helix and Spiral feature a minimalist 1-inch extruded aluminum housing profile, with a proprietary acrylic lens that provides broad, even illumination. Both are offered with white 90 CRI Nichia LED chips, available in 3000°, 3500°, and 4000° Kelvin color temperatures, or single-color red or blue LEDs, plus RGB with DMX512 interface. Dimming options available.

Ideal for lobbies, atriums, and stairwells with high ceilings. Visually dynamic when showcased behind exterior windows. uCL listed for dry locations.

**UC3HELIX** 

3 ft. diameter 9,750 lumens / 1050 mA / 105 watts

## **UC4HELIX**

4 ft. diameter 13,000 lumens / 1425 mA / 140 watts

## **UC5HELIX**

5 ft. diameter 16,250 lumens / 1775 mA / 175 watts







## UCSPIRAL

8,365 lumens / 2550 mA / 84 watts *Surface mount only.*