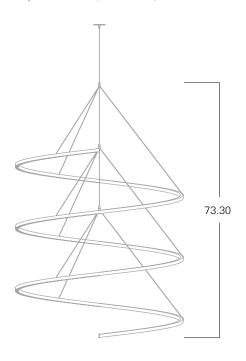

UNO HELIX & SPIRAL

## UNO Helix & Spiral LED

UNO Helix and Spiral feature a minimalist 1-inch extruded aluminum housing profile, with a proprietary acrylic lens that provides broad, even illumination. Both are offered with white 90 CRI Nichia LED chips, available in 3000°, 3500°, and 4000° Kelvin color temperatures, or single-color red or blue LEDs, plus RGB with DMX512 interface. Dimming options available.

Ideal for lobbies, atriums, and stairwells with high ceilings. Visually dynamic when showcased behind exterior windows. uCL listed for dry locations.

**UC3HELIX** 

3 ft. diameter 9,750 lumens / 1050 mA / 105 watts

## **UC4HELIX**

4 ft. diameter 13,000 lumens / 1425 mA / 140 watts

## **UC5HELIX**

5 ft. diameter 16,250 lumens / 1775 mA / 175 watts







## UCSPIRAL

8,365 lumens / 2550 mA / 84 watts *Surface mount only.*