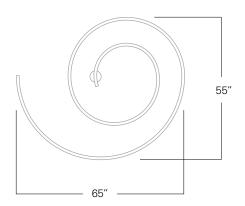

UNO Helix and Spiral feature a minimalist 1-inch extruded aluminum housing profile, with a proprietary acrylic lens that provides broad, even illumination. Both are offered with white 90 CRI Nichia LED chips, available in 3000°, 3500°, and 4000° Kelvin color temperatures, or single-color red or blue LEDs, plus RGB with DMX512 interface. Dimming options available.

Ideal for lobbies, atriums, and stairwells with high ceilings. Visually dynamic when showcased behind exterior windows. uCL listed for dry locations.

**UC3HELIX** 

3 ft. diameter 9,750 lumens / 1050 mA / 105 watts

## **UC4HELIX**

4 ft. diameter 13,000 lumens / 1425 mA / 140 watts

## **UC5HELIX**

5 ft. diameter 16,250 lumens / 1775 mA / 175 watts







## UCSPIRAL

8,365 lumens / 2550 mA / 84 watts *Surface mount only.*