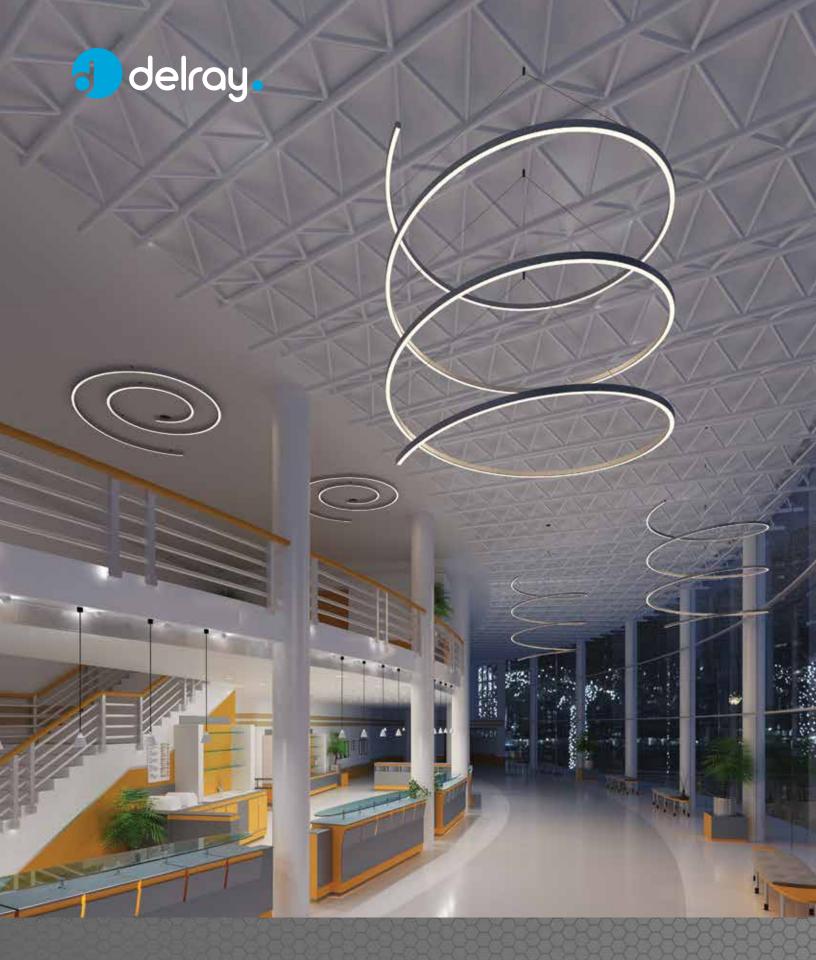

UNO HELIX & SPIRAL

## UNO Helix & Spiral LED

UNO Helix and Spiral feature a minimalist 1-inch extruded aluminum housing profile, with a proprietary acrylic lens that provides broad, even illumination. Both are offered with white 90 CRI Nichia LED chips, available in 3000°, 3500°, and 4000° Kelvin color temperatures, or single-color red or blue LEDs, plus RGB with DMX512 interface. Dimming options available.

Ideal for lobbies, atriums, and stairwells with high ceilings. Visually dynamic when showcased behind exterior windows. uCL listed for dry locations.

**UC3HELIX** 

3 ft. diameter 9,750 lumens / 1050 mA / 105 watts