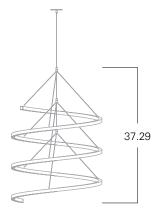

Ideal for lobbies, atriums, and stairwells with high ceilings. Visually dynamic when showcased behind exterior windows. uCL listed for dry locations.

**UC3HELIX** 

3 ft. diameter 9,750 lumens / 1050 mA / 105 watts

## **UC4HELIX**

4 ft. diameter 13,000 lumens / 1425 mA / 140 watts