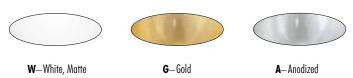

LUMALED

## LUMA LED

LUMA is an industrial style pendant with four diffuser options. Clear and opal prismatic refractors provide general illumination, while white and gold metal reflectors create a high/low bay downlight. The low profile, die cast convection-vented heat sink is less obtrusive than other industrial fixtures; a more elegant choice for museum, retail, loft or creative studio interiors.

Standard dimming is 0–10V, 1%. Standard lumen outputs are 5,000, 10,000, or 15,000; or order option XL for factory-set custom lumen output. cUL listed for dry locations.

IL793 - metal reflector



IL791/C – clear prismatic refractor IL791/O – opal prismatic refractor



## HOUSING/CANOPY FINISHES



## METAL REFLECTOR INTERIOR FINISHES