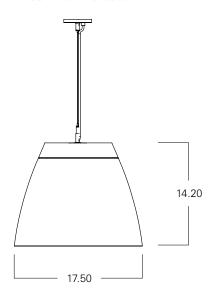

Standard dimming is 0–10V, 1%. Standard lumen outputs are 5,000, 10,000, or 15,000; or order option XL for factory-set custom lumen output. cUL listed for dry locations.

IL793 - metal reflector

IL791/C – clear prismatic refractor IL791/O – opal prismatic refractor