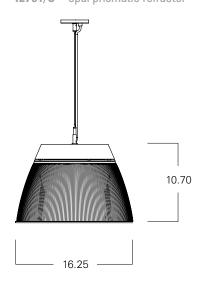

Standard dimming is 0–10V, 1%. Standard lumen outputs are 5,000, 10,000, or 15,000; or order option XL for factory-set custom lumen output. cUL listed for dry locations.

IL793 - metal reflector

IL791/C – clear prismatic refractor IL791/O – opal prismatic refractor