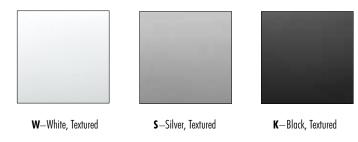

LUMALED

## LUMA LED

LUMA is an industrial style pendant with four diffuser options. Clear and opal prismatic refractors provide general illumination, while white and gold metal reflectors create a high/low bay downlight. The low profile, die cast convection-vented heat sink is less obtrusive than other industrial fixtures; a more elegant choice for museum, retail, loft or creative studio interiors.

Standard dimming is 0–10V, 1%. Standard lumen outputs are 5,000, 10,000, or 15,000; or order option XL for factory-set custom lumen output. cUL listed for dry locations.

IL793 - metal reflector



IL791/C – clear prismatic refractor IL791/O – opal prismatic refractor



## HOUSING/CANOPY FINISHES



## METAL REFLECTOR INTERIOR FINISHES