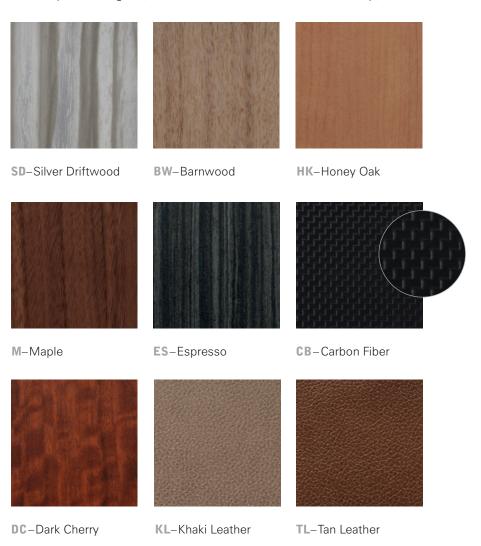

## Finishes+Textures

Explore biophilic design options for Cylindro II and III as well as Uno/Dos circular and linear fixtures with Delray's new textured resin laminates. Available in a variety of wood, leather, and patterned textures, these finishes are durable, nonporous, and scratch-resistant.

The laminates are applied to order by trained Delray technicians, providing a seamless appearance, with crisp, clean edges. (Swatches available. Please consult factory.)

**NOTE:** the grain of wood finishes runs vertical on Cylindro II & III fixtures; horizontal on all other fixtures. Finishes and textures not available for Cylindro 640 or 650.