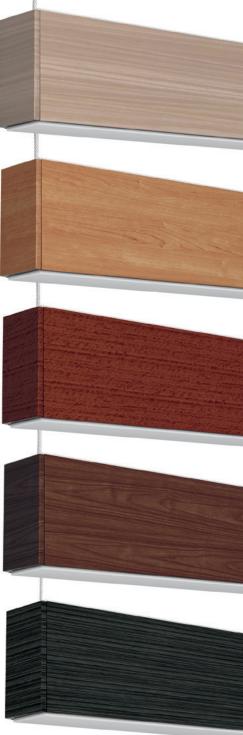

## Finishes+Textures

Explore biophilic design options for Cylindro II and III as well as Uno/Dos circular and linear fixtures with Delray's new textured resin laminates. Available in a variety of wood, leather, and patterned textures, these finishes are durable, nonporous, and scratch-resistant.

The laminates are applied to order by trained Delray technicians, providing a seamless appearance, with crisp, clean edges. (Swatches available. Please consult factory.)

**NOTE:** the grain of wood finishes runs vertical on Cylindro II & III fixtures; horizontal on all other fixtures. Finishes and textures not available for Cylindro 640 or 650.