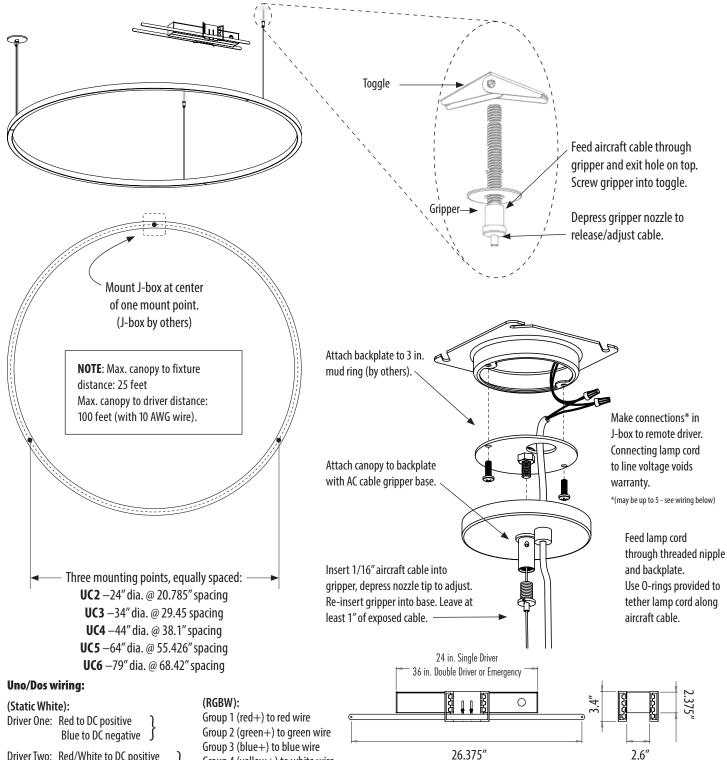

## **SR**—Separate Mount, Remote Driver

Installation ou de montage

**WARNING:** Disconnect main power at the source prior to installation! Only qualified electricians should install Delray Lighting products.

Driver Two: Red/White to DC positive

Blue/White to DC negative \int

Group 4 (yellow+) to white wire Group 1-4 GND (black-) to black wires (common-) to blue(-) on

power supply.

## **Dimming:**

Standard (0-10V):

Purple and Pink wires from driver to 0-10V dimmer. Cap if unused. Lutron EcoSystem: Purple and Purple/White wires from driver to dimmer. DMX: orange/white (DMX in+), orange (DMX in-), brown (DMX in shield) from controller to driver.

Dali: orange/white (DA+), orange (DA-) from controller to driver.

Remote driver housing has options for bar hangers for mount above suspended ceilings. Drivers must remain accessible after installation. Driver housing must not be mounted any closer than 4 inches apart. Connect J-box to driver housing with conduit (by others).