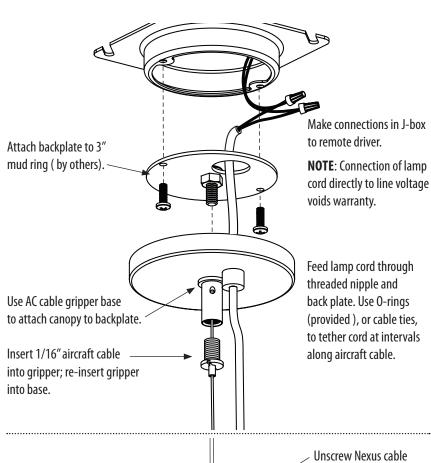

## NCR — Nexus Central mount with Remote driver

Installation ou de montage

Remote driver housing includes bar hangers to mount above suspended ceilings.

Drivers must remain accessible after installation, and must not be mounted closer than 4 inches apart.

Bar hangers and brackets may be removed for direct structure mount with screws. Use conduit (by others) to connect J-box to driver housing.

Maximum distance from lamp to driver is 100 feet, with 10AWG wire.

Purple and Gray wires from driver to 0-10V dimmer. Cap if not used.