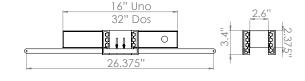

#### **Uno wiring:**

Red to 24VDC positive Blue to 24VDC negative

### Dos wiring:

Red to 24VDC positive
Blue to 24VDC negative

Priver 1

Red/White to 24VDC positive

Blue/White to 24VDC positive

– Driver 2