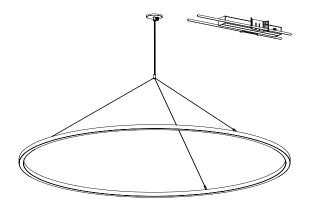

# UNO/DOS

Fixture ships with 3 aircraft

Nexus hub. —

cables pre-installed in bottom of

Insert opposite cable ends into

grippers attached to luminaire.