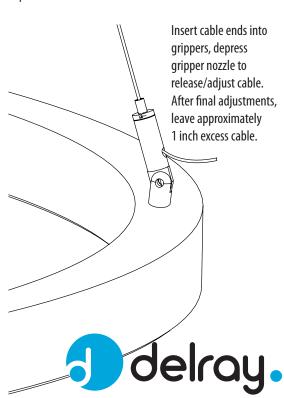

#### Dimming:

hub top cap; insert cable through top cap and into

gripper nozzle.

length.

Press nozzle down to release cable and adjust

After final adjustments, leave minimum 1 inch

excess cable below

Nexus hub.