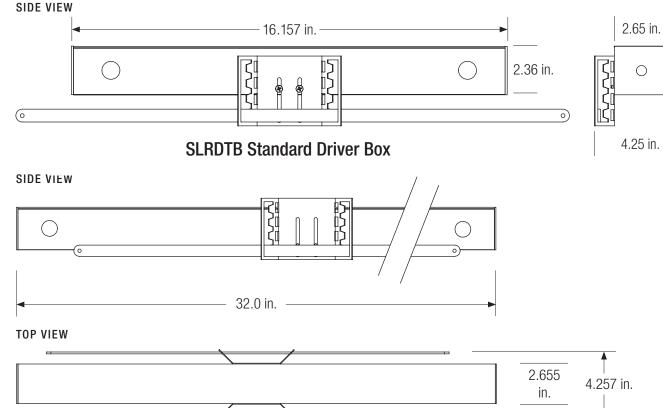

# Large SLRDTB Driver Box Version for Dual Driver, RGBW, and EM Options

27.0 in.

**NOTE**: EM packs require 2x4 handy box mounted to ceiling for test switch and charge indicator light.

Maximum canopy to fixture distance: 25 ft.

Maximum canopy to driver distance: 100 ft. (with 10 AWG wire).

3.40 in.