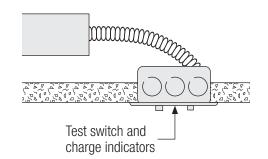

# Large SLRDTB Driver Box Version for Dual Driver, RGBW, and EM Options

27.0 in.

**NOTE**: EM packs require 2x4 handy box mounted to ceiling for test switch and charge indicator light.

Maximum canopy to fixture distance: 25 ft.