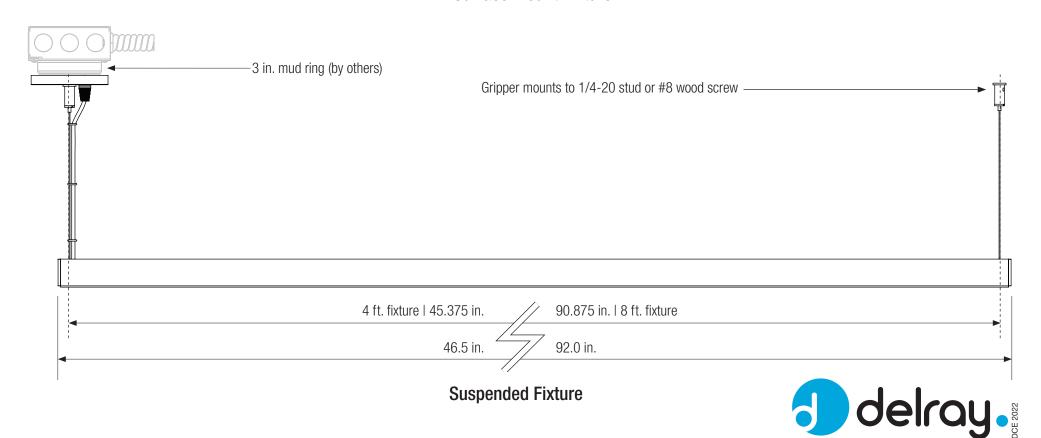

### SLRDTD Mount Dimensions | Installation de montage | page 1 of 2



#### **Surface Mount Fixture**



## UNO / DOS

#### SLRDTB Remote Driver Mount Instructions | Installation de montage | page 2 of 2



When ordered with TB option remote dual driver housing includes bar hangers for mount above suspended ceilings.

Bar hangers and brackets may be removed for direct mount to structure with screws.

Drivers must remain accessible after installation.

and must be mounted no less than 4 inches apart.

LEDs will not operate unless polarity is correct.



| Wire Size (AWG) | Distance (ft.) |
|-----------------|----------------|
| 18              | 18             |
| 16              | 29             |
| 14              | 46             |
| 12              | 71             |
| 10              | 120            |



# Large SLRDTB Driver Box Version for Dual Driver, RGBW, and EM Options

27.0 in.