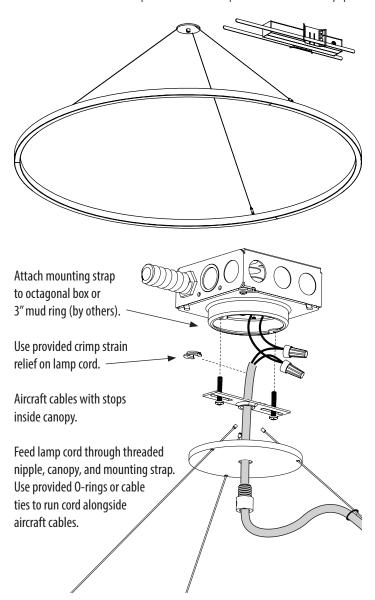

**NOTE**: Maximum canopy to fixture distance: 25 ft. Maximum canopy to driver distance: 100 ft. (with 10 AWG wire).