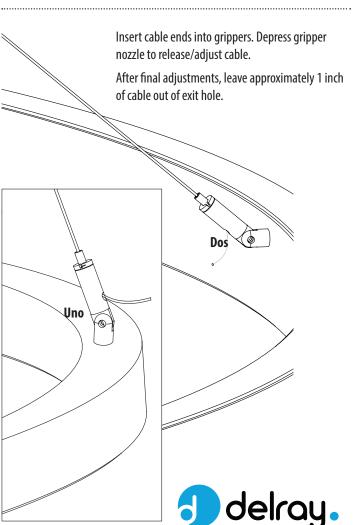

**NOTE**: Maximum canopy to fixture distance: 25 ft. Maximum canopy to driver distance: 100 ft. (with 10 AWG wire).