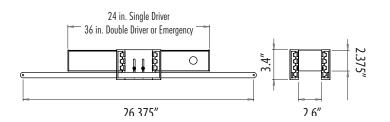

# UNO/DOS

# **CR**—Central Mount With Remote Driver

Installation ou de montage

**WARNING:** Disconnect main power at the source prior to installation! Only qualified electricians should install Delray Lighting products.



**NOTE**: Maximum canopy to fixture distance: 25 ft. Maximum canopy to driver distance: 100 ft. (with 10 AWG wire).



## **Uno/Dos wiring:**

## (Static White):

Driver One: Red to DC positive Blue to DC negative

Driver Two: Red/White to DC positive

Blue/White to DC negative

#### (RGBW):

Group 1 (red+) to red wire

Group 2 (green+) to green wire

Group 3 (blue+) to blue wire

Group 4 (yellow+) to white wire

Group 1-4 GND (black-) to black wires (common-) to blue(-)

on power supply.

#### **Dimming:**

Standard (0-10V):

Purple and Pink wires from driver to 0-10V dimmer. Cap if unused. Lutron EcoSystem: Purple and Purple/White wires from driver to dimmer.

DMX: orange/white (DMX in+), orange (DMX in-), brown (DMX in shield) from controller to driver.

Dali: orange/white (DA+), orange (DA-) from controller to driver.