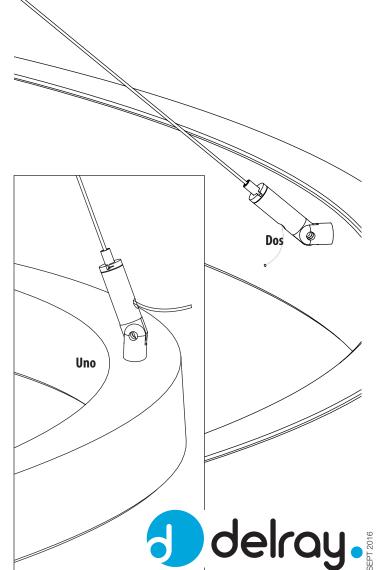

UNO/DOS

## **Uno wiring:**

Red to 24VDC positive Blue to 24VDC negative

## Dos wiring:

Red to 24VDC positive
Blue to 24VDC negative

Red/White to 24VDC positive
Blue/White to 24VDC negative

Driver 2