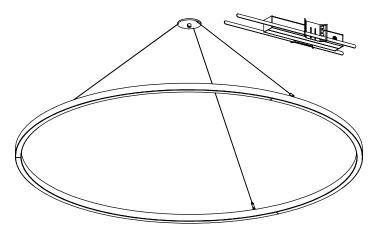

**NOTE**: Maximum canopy to fixture distance: 25 ft. Maximum canopy to driver distance: 100 ft. (with 10 AWG wire).