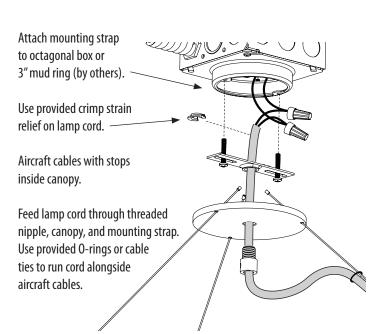

## **Dimming:**

Purple and Gray wires from driver to 0-10V dimmer, cap if not used.

Insert cable ends into grippers. Depress gripper nozzle to release/adjust cable. After final adjustments, leave approximately 1 inch of cable out of exit hole.