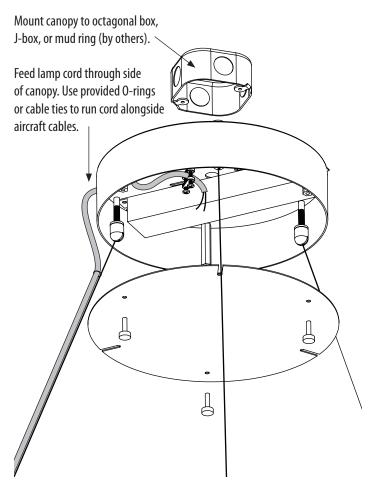

## Installation ou de montage

WARNING: disconnect main power at the source prior to installation! Only qualified electricians should install Delray Lighting products.

#### **Uno wiring:**

Red to 24VDC positive Blue to 24VDC negative

#### Dos wiring:

Red to 24VDC positive
Blue to 24VDC negative

Red/White to 24VDC positive
Blue/White to 24VDC negative

Driver 2

### **Dimming:**

Purple and Gray wires from driver to 0-10V dimmer, cap if not used.

Insert cable ends into grippers. Depress gripper nozzle to release/adjust cable.

After final adjustments, leave approximately 1 inch of cable out of exit hole.