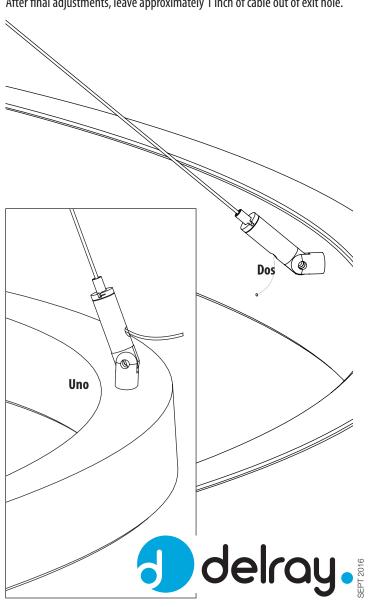

#### **Uno wiring:**

Red to 24VDC positive Blue to 24VDC negative

#### Dos wiring:

Red to 24VDC positive
Blue to 24VDC negative

Red/White to 24VDC positive
Blue/White to 24VDC negative

Driver 2

### **Dimming:**

Purple and Gray wires from driver to 0-10V dimmer, cap if not used.

Insert cable ends into grippers. Depress gripper nozzle to release/adjust cable.

After final adjustments, leave approximately 1 inch of cable out of exit hole.