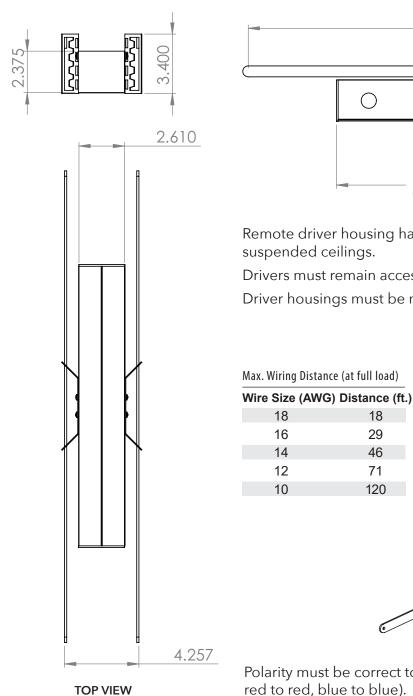

### Remote Driver Housing Info

Remote driver housing has options for bar hangers for mount above suspended ceilings.

Drivers must remain accessible after installation.

Driver housings must be mounted no less than 4 inches apart.

| 1  | - / |     |
|----|-----|-----|
| 18 |     | 18  |
| 16 |     | 29  |
| 14 |     | 46  |
| 12 |     | 71  |
| 10 |     | 120 |
|    |     |     |

Polarity must be correct to ensure LED operation (connect wires red to red, blue to blue).