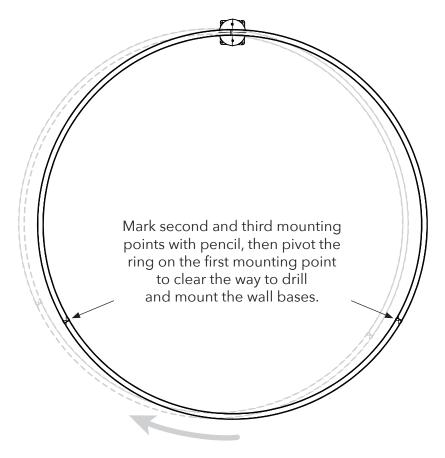

#### Mount Instructions − 2 of 4

Installation ou de montage

WARNING: Disconnect main power at the source prior to installation! Only qualified electricians should install Delray Lighting products.

Installation ou de montage

WARNING: Disconnect main power at the source prior to installation! Only qualified electricians should install Delray Lighting products.

Installation ou de montage

WARNING: Disconnect main power at the source prior to installation! Only qualified electricians should install Delray Lighting products.