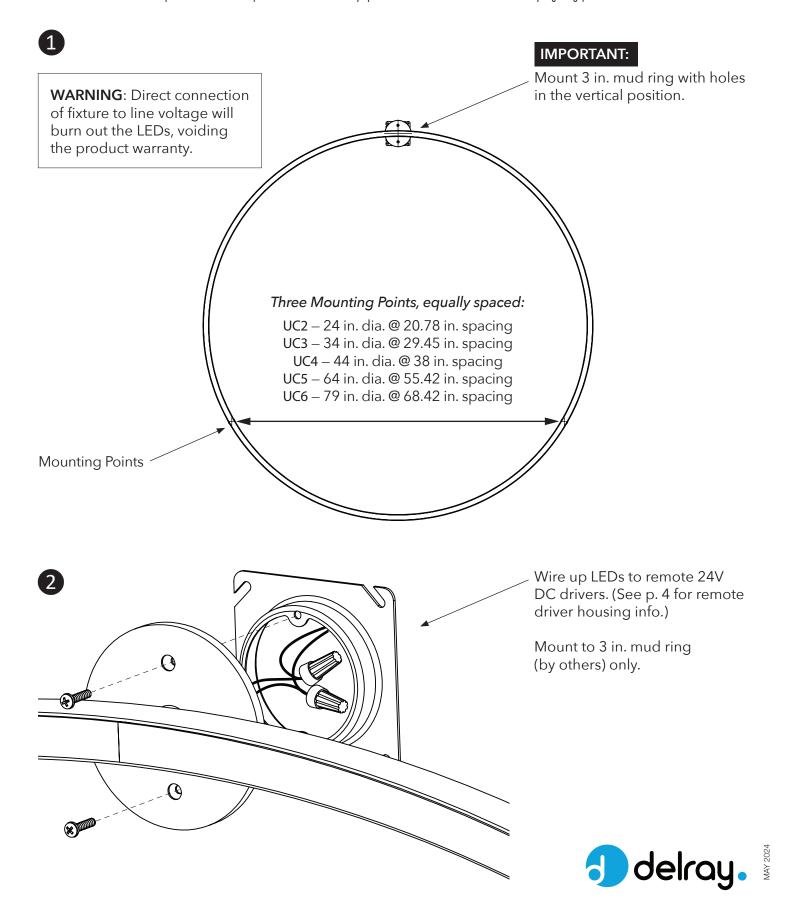

## UNO CIRCULAR SURFACE

### Mount Instructions – 1 of 4

Installation ou de montage

WARNING: Disconnect main power at the source prior to installation! Only qualified electricians should install Delray Lighting products.