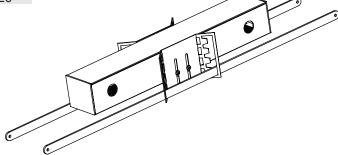

### Remote Driver Housing Info

Remote driver housing has options for bar hangers for mount above suspended ceilings.

Drivers must remain accessible after installation.

Driver housings must be mounted no less than 4 inches apart.