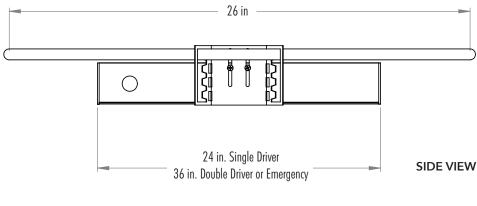

### Remote Driver Housing Info

Remote driver housing has options for bar hangers for mount above suspended ceilings.

Drivers must remain accessible after installation.

Driver housings must be mounted no less than 4 inches apart.