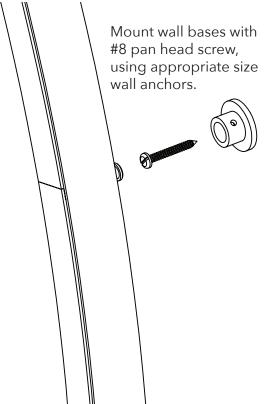

### Mount Instructions – 1 of 4

Installation ou de montage

WARNING: Disconnect main power at the source prior to installation! Only qualified electricians should install Delray Lighting products.