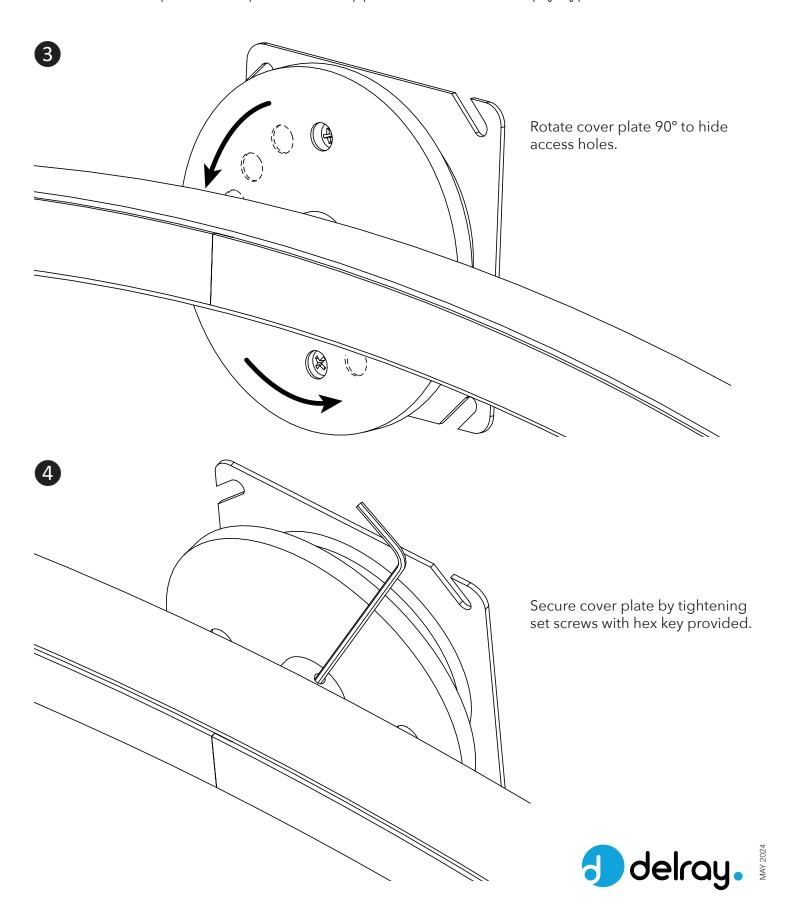

# UNO CIRCULAR SURFACE

#### Mount Instructions − 2 of 4

Installation ou de montage

WARNING: Disconnect main power at the source prior to installation! Only qualified electricians should install Delray Lighting products.

Installation ou de montage

### Remote Driver Housing Info

Remote driver housing has options for bar hangers for mount above suspended ceilings.

Drivers must remain accessible after installation.

Driver housings must be mounted no less than 4 inches apart.