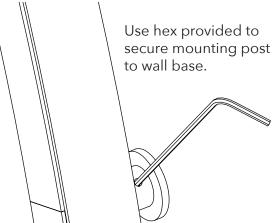

#### Mount Instructions − 2 of 4

Installation ou de montage

WARNING: Disconnect main power at the source prior to installation! Only qualified electricians should install Delray Lighting products.

Installation ou de montage