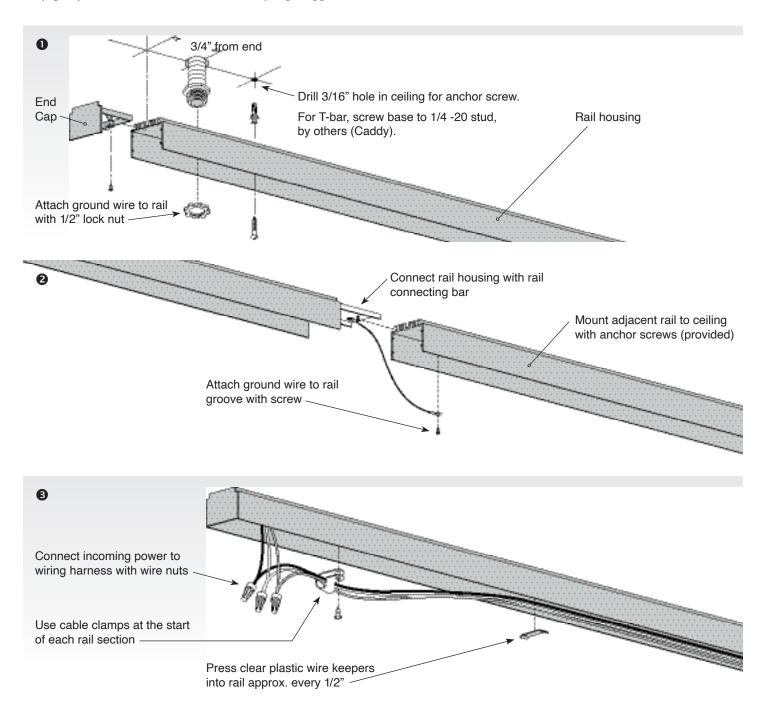

# SWING/STICK LED

## Rail Instructions 1 of 3 Installation ou de montage

### WARNING: disconnect main power at the source prior to installation!

Only qualified electricians should install Delray Lighting products.