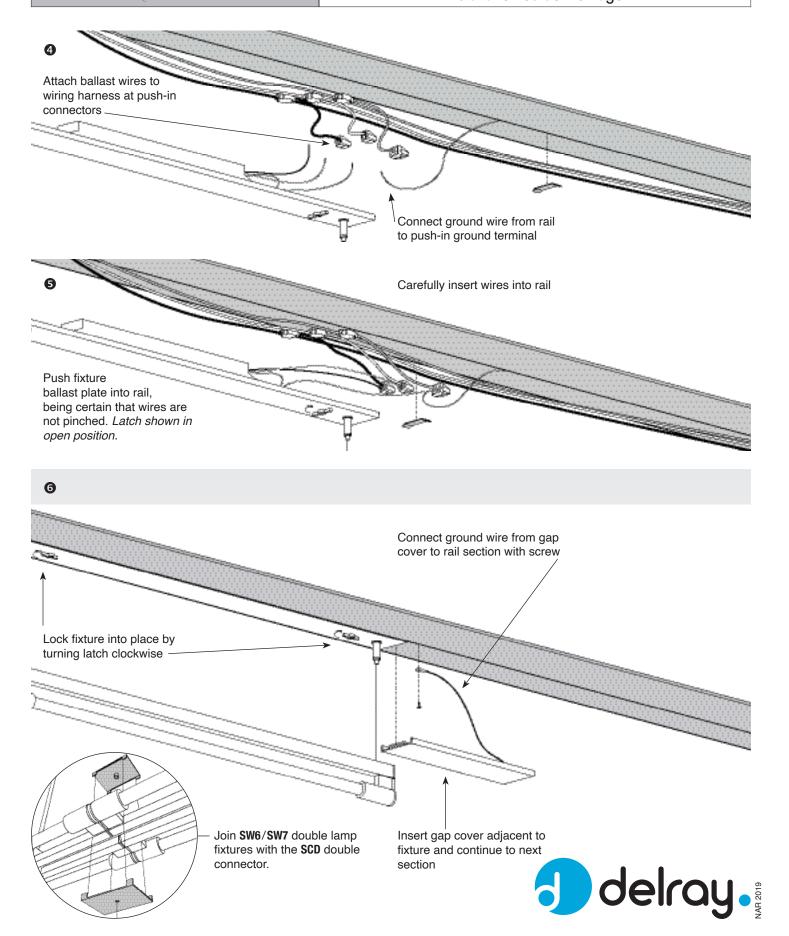

# SWING/STICK LED

## Rail Instructions 1 of 3 Installation ou de montage

### WARNING: disconnect main power at the source prior to installation!

Only qualified electricians should install Delray Lighting products.





# SWING/STICK LED

## Rail Instructions 2 of 3 Installation ou de montage



# Rail Instructions 3 of 3 Installation ou de montage

### Suspension of Swing Rail System From Aircraft Cable

Begin run by locating rail housing marked power feed. Follow steps 1A, 2A and 3 through 6.





rail connector.

Insert glider shoe into rail slot, for positioning along the rail. Use one support cable at rail ends, and one at every