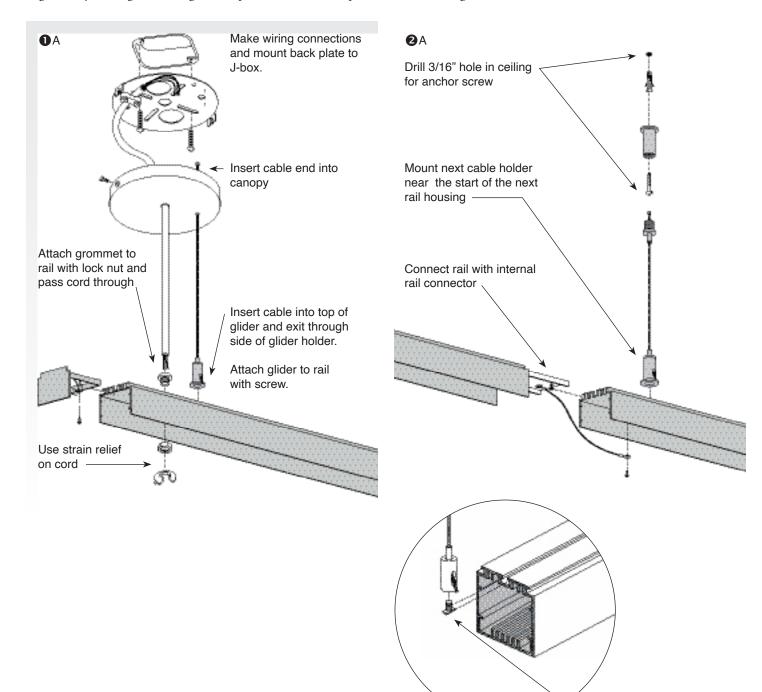

# Rail Instructions 3 of 3 Installation ou de montage

### Suspension of Swing Rail System From Aircraft Cable

Begin run by locating rail housing marked power feed. Follow steps 1A, 2A and 3 through 6.

rail connector.

Insert glider shoe into rail slot, for positioning along the rail. Use one support cable at rail ends, and one at every