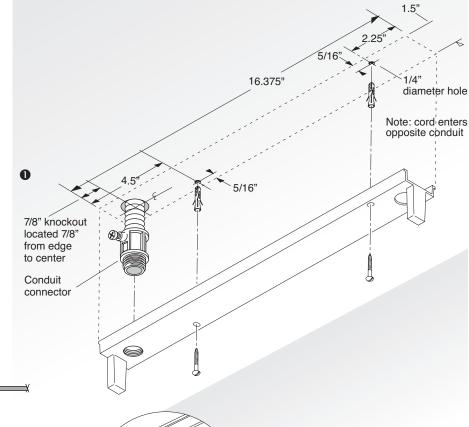

## **WARNING:** disconnect main power at the source prior to installation!

Only qualified electricians should install Delray Lighting products.

- Attach 1/2" conduit to back plate with threaded connector (by others).
- Remove both sides of the driver cover and driver from back plate. Attach fixture to drywall using enclosed screws and re-attach driver.
- Sonnect power to driver and ground cage clamp connectors provided. Use up to 14AWG wire, maximum.

**Note: Power Does Not Enter At Center** 

Note: align mud ring holes with fixture orientation.