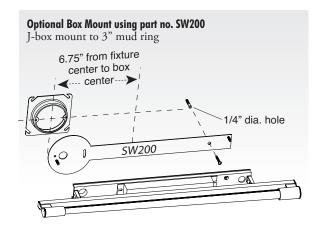

**Note: Power Does Not Enter At Center** 

Note: align mud ring holes with fixture orientation.