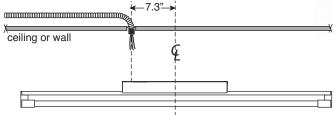

**Note: Power Does Not Enter At Center** 

Note: align mud ring holes with fixture orientation.