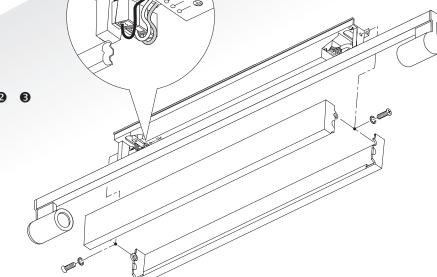

## **WARNING:** disconnect main power at the source prior to installation!

Only qualified electricians should install Delray Lighting products.

- Attach 1/2" conduit to back plate with threaded connector (by others).
- Remove both sides of the driver cover and driver from back plate. Attach fixture to drywall using enclosed screws and re-attach driver.
- Sonnect power to driver and ground cage clamp connectors provided. Use up to 14AWG wire, maximum.