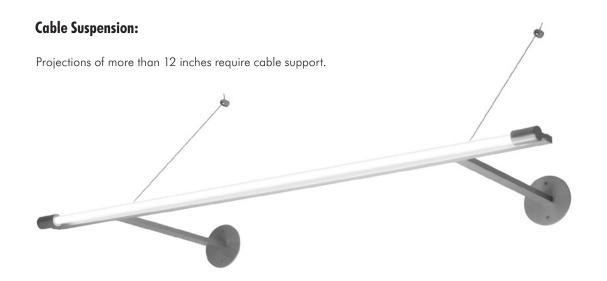

### SLRD Remote Driver Instructions 2 of 4 Installation ou de montage

2 Mount Cable Gripper (Not applicable to extension arms less than 10")

Max. Wiring Distance (at full load)

| Wire Size (AWG) | Distance (ft.) |
|-----------------|----------------|
| 18              | 18             |
| 16              | 29             |
| 14              | 46             |
| 12              | 71             |
| 10              | 120            |