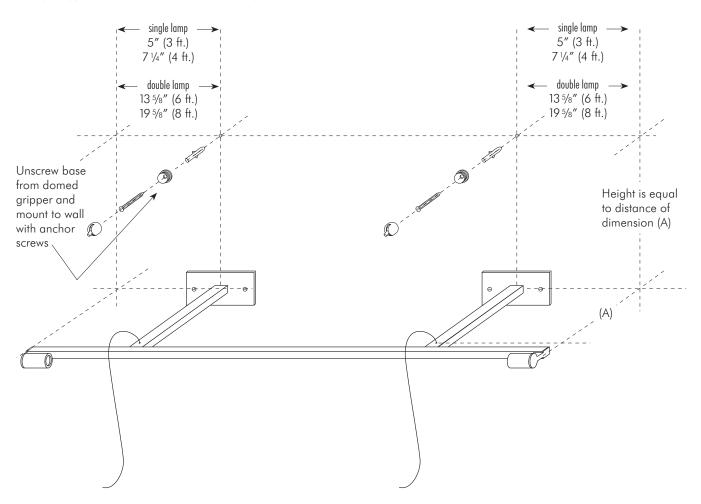

### SLRD Remote Driver Instructions 4 of 4 Installation ou de montage

### For continuous runs of multiple fixtures:

Max. Wiring Distance (at full load)

| Wire Size (AWG) | Distance (ft.) |
|-----------------|----------------|
| 18              | 18             |
| 16              | 29             |
| 14              | 46             |
| 12              | 71             |
| 10              | 120            |