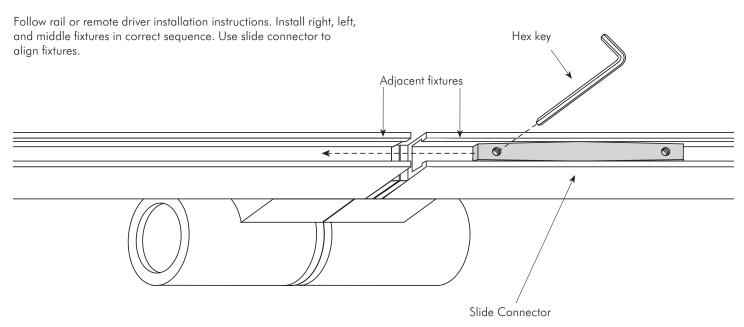

### For continuous runs of multiple fixtures:

Max. Wiring Distance (at full load)

| Wire Size (AWG) | Distance (ft.) |
|-----------------|----------------|
| 18              | 18             |
| 16              | 29             |
| 14              | 46             |
| 12              | 71             |
| 10              | 120            |