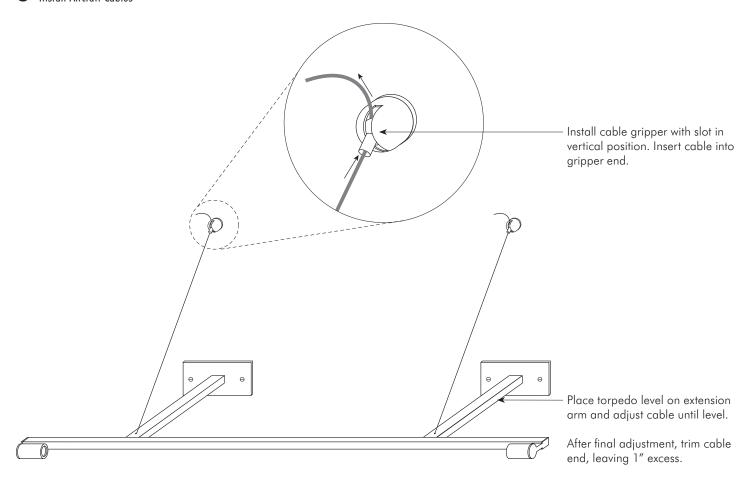

source prior to installation! Fixture must be installed by a qualified electrician.

Mount Fixture To Wall



NOTE: driver box must be accessible after installation. Lamp to driver distance must not exceed 16 ft.



Continued →



### SLRD Remote Driver Instructions 2 of 4 Installation ou de montage

2 Mount Cable Gripper (Not applicable to extension arms less than 10")



Max. Wiring Distance (at full load)

| Wire Size (AWG) | Distance (ft.) |
|-----------------|----------------|
| 18              | 18             |
| 16              | 29             |
| 14              | 46             |
| 12              | 71             |
| 10              | 120            |



# STICK SLT9 REMOTE

### SLRD Remote Driver Instructions 3 of 4 Installation ou de montage

#### 3 Install Aircraft Cables



#### Max. Wiring Distance (at full load)

| Wire Size (AWG) | Distance (ft.) |
|-----------------|----------------|
| 18              | 18             |
| 16              | 29             |
| 14              | 46             |
| 12              | 71             |
| 10              | 120            |



# STICK SLT9 REMOTE

### SLRD Remote Driver Instructions 4 of 4 Installation ou de montage

### For continuous runs of multiple fixtures:





Max. Wiring Distance (at full load)

| Wire Size (AWG) | Distance (ft.) |
|-----------------|----------------|
| 18              | 18             |
| 16              | 29             |
| 14              | 46             |
| 12              | 71             |
| 10              | 120            |