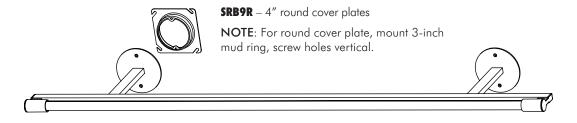

### SLRD Remote Driver Instructions 2 of 4 Installation ou de montage

2 Mount Cable Gripper (Not applicable to extension arms less than 10")

Max. Wiring Distance (at full load)

| Wire Size (AWG) | Distance (ft.) |
|-----------------|----------------|
| 18              | 18             |
| 16              | 29             |
| 14              | 46             |
| 12              | 71             |
| 10              | 120            |

#### 3 Install Aircraft Cables