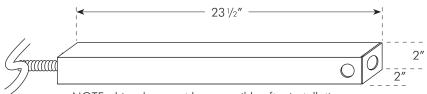

### SLRD Remote Driver Instructions 1 of 4 Installation ou de montage

**WARNING:** 

Disconnect main power at the source prior to installation! Fixture must be installed by a qualified electrician.

Mount Fixture To Wall

NOTE: driver box must be accessible after installation. Lamp to driver distance must not exceed 16 ft.

Continued →