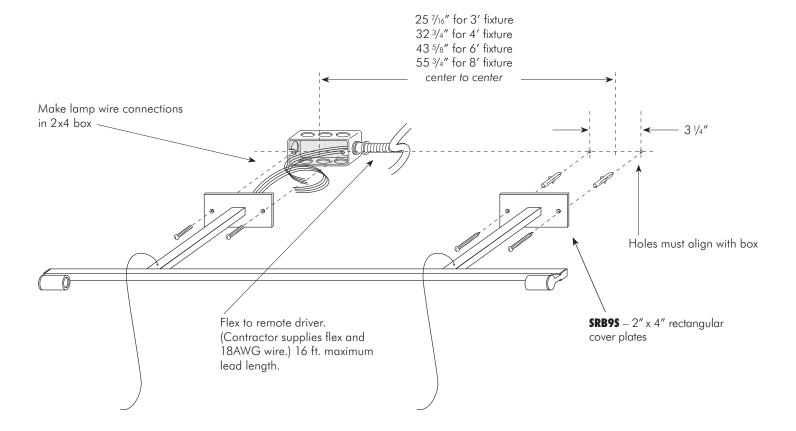

### SLRD Remote Driver Instructions 2 of 4 Installation ou de montage

2 Mount Cable Gripper (Not applicable to extension arms less than 10")

Max. Wiring Distance (at full load)

| Wire Size (AWG) | Distance (ft.) |
|-----------------|----------------|
| 18              | 18             |
| 16              | 29             |
| 14              | 46             |
| 12              | 71             |
| 10              | 120            |

#### 3 Install Aircraft Cables