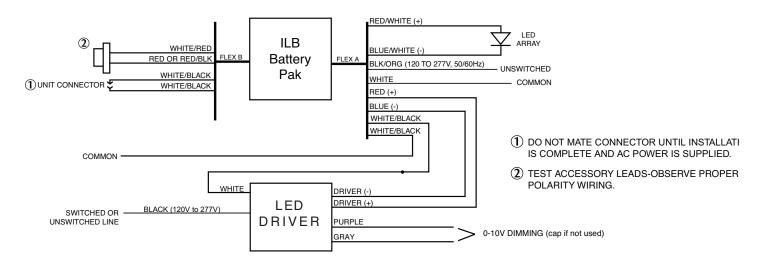

### Wiring Diagrams 3 of 3

Installation ou de montage

### Wiring | Emergency Backup