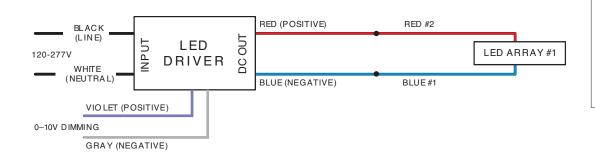

e source prior to installation! Only qualified electricians should install Delray Lighting products. The swing rail housing can be surface mounted to any structure and fed directly with conduit or attach to a J-box with the SW200 box cover option. Additionally the rail housing can be suspended from aircraft cable on adjustable cable grippers(SAC option) and fed with a power cord from a box mounted canopy (SPF option) SLT6 3.75 SLT7 1/2" conduit fitting, by others Use anchors and wood screws provided to mount rail to structure. Additional holes can be drilled into rail for mounting.



Optional \$200 box cover



# STICK SLT6/SLT7

### SPF Suspended Rail Installation 2 of 3

Installation ou de montage



### Wiring Diagrams 3 of 3

Installation ou de montage

### Wiring | Single Lamp Cord





### Wiring | Emergency Backup



#### **For Continuous Runs**