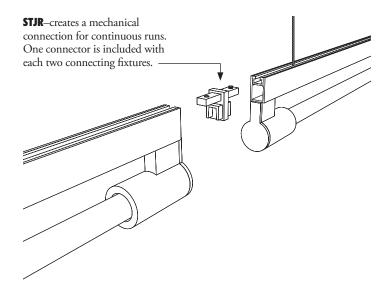

install Delray Lighting products. The swing rail housing can be surface mounted to any structure and fed directly with conduit or attach to a J-box with the SW200 box cover option. Additionally the rail housing can be suspended from aircraft cable on adjustable cable grippers(SAC option) and fed with a power cord from a box mounted canopy (SPF option) SLT6 3.75 SLT7 1/2" conduit fitting, by others Use anchors and wood screws provided to mount rail to structure. Additional holes can be drilled into rail for mounting.



Optional \$200 box cover



# STICK SLT6/SLT7

### SPF Suspended Rail Installation 2 of 3

Installation ou de montage



### Wiring Diagrams 3 of 3

Installation ou de montage

### Wiring | Single Lamp Cord





### Wiring | Emergency Backup



#### **For Continuous Runs**