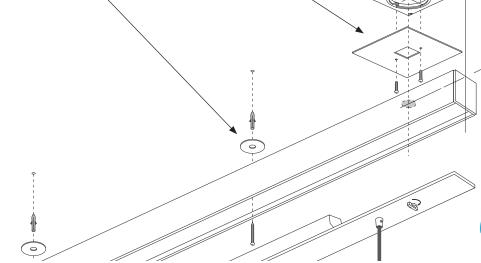

## WARNING: disconnect main power at the source prior to installation! Only qualified electricians should install Delray Lighting products. The swing rail housing can be surface mounted to any structure and fed directly with conduit or attach to a J-box with the SW200 box cover option. Additionally the rail housing can be suspended from aircraft cable on adjustable cable grippers(SAC option) and fed with a power cord from a box mounted canopy (SPF option) SLT6 3.75 SLT7 1/2" conduit fitting, by others Use anchors and wood screws provided to mount rail to structure. Additional holes can be drilled into rail for mounting.

### SPF Suspended Rail Installation 2 of 3

Installation ou de montage