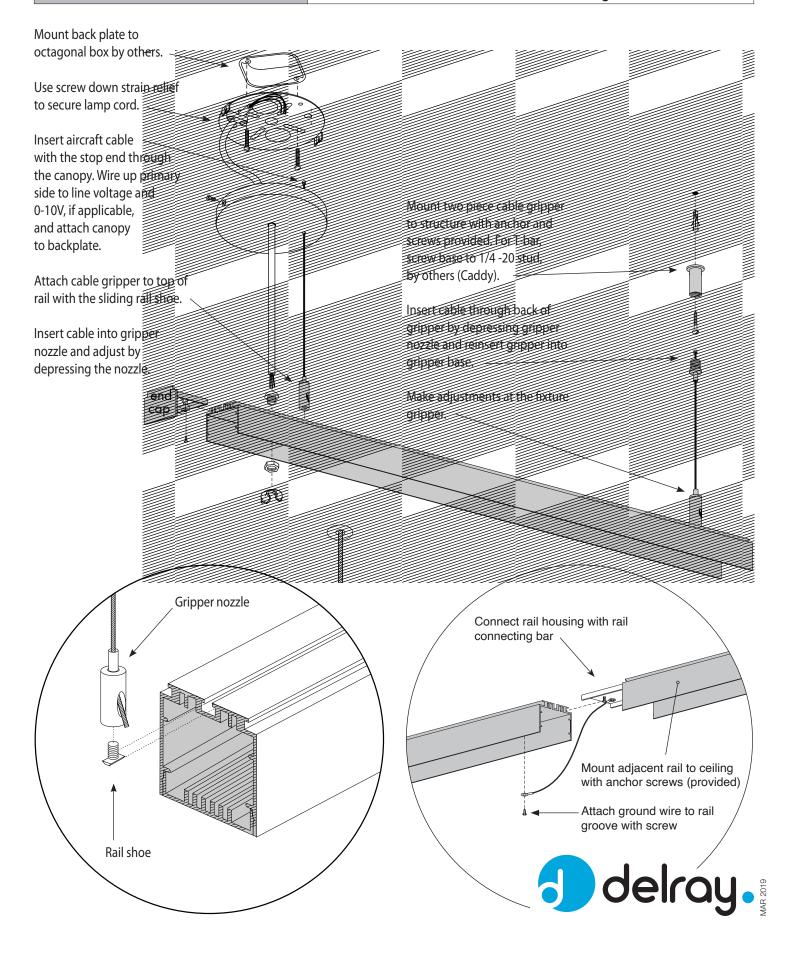

l Installation 1 of 3 Installation ou de montage

## WARNING: disconnect main power at the source prior to installation! Only qualified electricians should install Delray Lighting products. The swing rail housing can be surface mounted to any structure and fed directly with conduit or attach to a J-box with the SW200 box cover option. Additionally the rail housing can be suspended from aircraft cable on adjustable cable grippers(SAC option) and fed with a power cord from a box mounted canopy (SPF option) SLT6 3.75 SLT7 1/2" conduit fitting, by others Use anchors and wood screws provided to mount rail to structure. Additional holes can be drilled into rail for mounting.



Optional \$200 box cover



# STICK SLT6/SLT7

### SPF Suspended Rail Installation 2 of 3

Installation ou de montage



### Wiring Diagrams 3 of 3

Installation ou de montage

### Wiring | Single Lamp Cord





### Wiring | Emergency Backup



#### **For Continuous Runs**