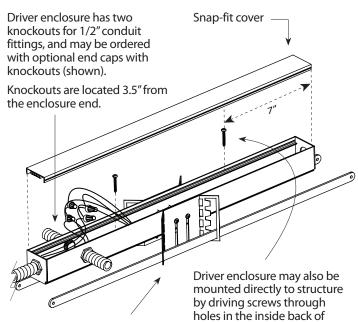

# STICK SLT4 REMOTE

Bar hangers (included) may be used for suspended ceiling mount (or removed if not needed).

the enclosure.