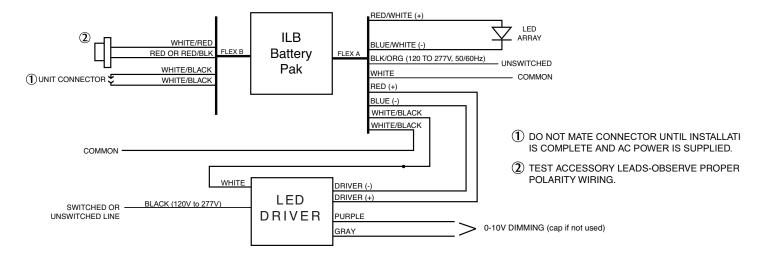

# STICK SLT4 REMOTE

#### Wiring | Single Lamp Cord For Models: SLT4 SLT6 RED (POSITIVE) RED #2 BLACK (LINE) OUT INPUT SLT7 LED LED ARRAY #1 120-277V DRIVER Ö SLT9 WHITE (NEUTRAL) BLUE (NEGATIVE) BLUE #1 SLW5 VIOLET (POSITIVE) 0-10V DIMMING GRAY (NEGATIVE)