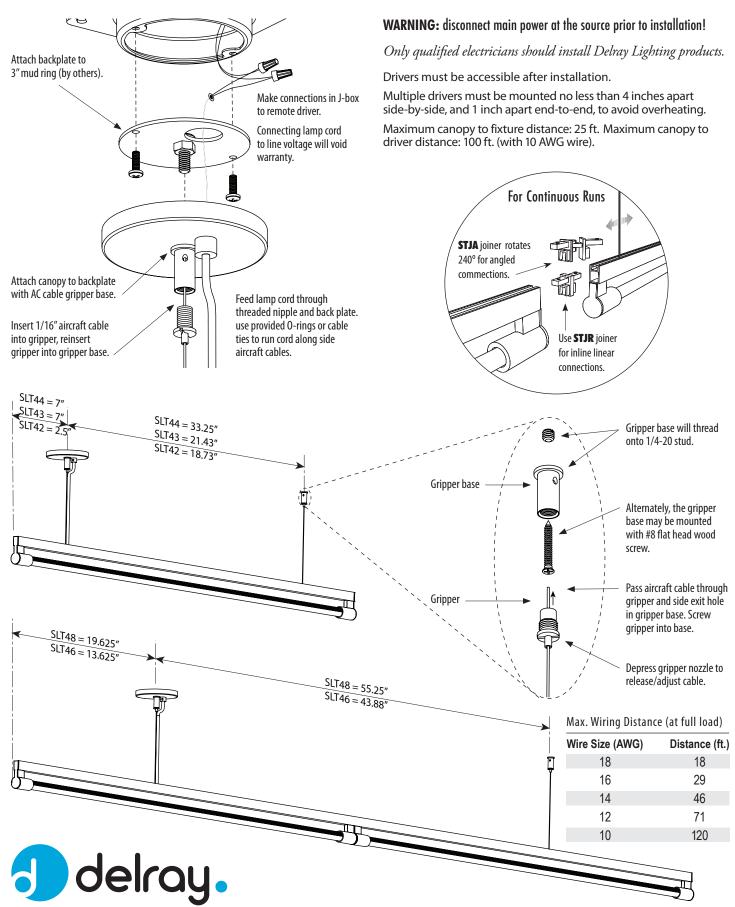

#### WARNING: disconnect main power at the source prior to installation!

Only qualified electricians should install Delray Lighting products.

Drivers must be accessible after installation.

Multiple drivers must be mounted no less than 4 inches apart side-by-side, and 1 inch apart end-to-end, to avoid overheating.

Maximum canopy to fixture distance: 25 ft. Maximum canopy to driver distance: 100 ft. (with 10 AWG wire).

Max. Wiring Distance (at full load)

| Wire Size (AWG) | Distance (ft.) |
|-----------------|----------------|
| 18              | 18             |
| 16              | 29             |
| 14              | 46             |
| 12              | 71             |
| 10              | 120            |