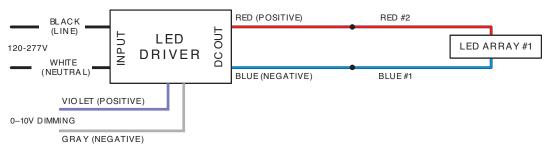

# STICK SLT4 LED

# Standard Ceiling Surface Pendant Installation 1 of 2

Installation ou de montage



## Standard Ceiling Surface Pendant Installation 2 of 2

Installation ou de montage

### Wiring | Single Lamp Cord



# For Models: SLT4 SLT6 SLT7 SLT9 SLW5

### Wiring | Emergency Backup





### **EM fixtures**

Emergency backup fixtures have 47.25" long driver housings. 4' fixtures suspend directly from the driver housing cover plate with charge indicator light and test switch. EM backup for 4', 6' and 8' only.



**NOTE**: Drivers must be accessible after installation, and must be mounted no less than 4 inches apart side-by-side and 1 inch apart end-to-end, to avoid overheating.

Maximum canopy to fixture distance: 25 ft. Maximum canopy to driver distance: 100 ft. (with 10 AWG wire).