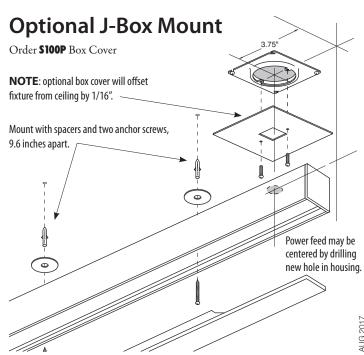

STICK SLT4 LED

# Standard Ceiling Surface Pendant Installation 1 of 2

Installation ou de montage



## Standard Ceiling Surface Pendant Installation 2 of 2

Installation ou de montage

### Wiring | Single Lamp Cord



# For Models: SLT4 SLT6 SLT7 SLT9 SLW5

### Wiring | Emergency Backup





### **EM fixtures**

Emergency backup fixtures have 47.25" long driver housings. 4' fixtures suspend directly from the driver housing cover plate with charge indicator light and test switch. EM backup for 4', 6' and 8' only.



**NOTE**: Drivers must be accessible after installation, and must be mounted no less than 4 inches apart side-by-side and 1 inch apart end-to-end, to avoid overheating.

Maximum canopy to fixture distance: 25 ft. Maximum canopy to driver distance: 100 ft. (with 10 AWG wire).