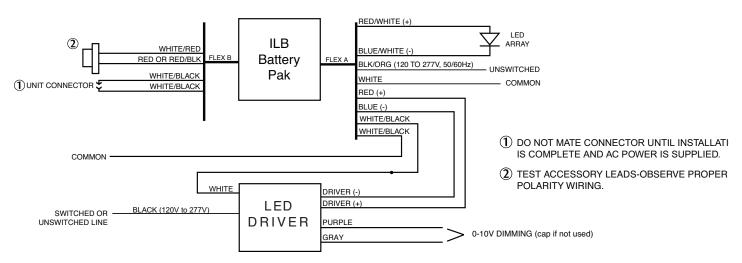

### Wiring | Emergency Backup

### **EM fixtures**

Emergency backup fixtures have 47.25" long driver housings. 4' fixtures suspend directly from the driver housing cover plate with charge indicator light and test switch. EM backup for 4', 6' and 8' only.