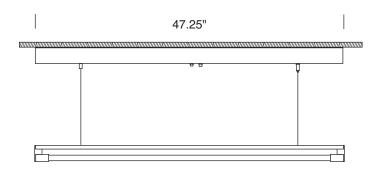

### **EM fixtures**

Emergency backup fixtures have 47.25" long driver housings. 4' fixtures suspend directly from the driver housing cover plate with charge indicator light and test switch. EM backup for 4', 6' and 8' only.