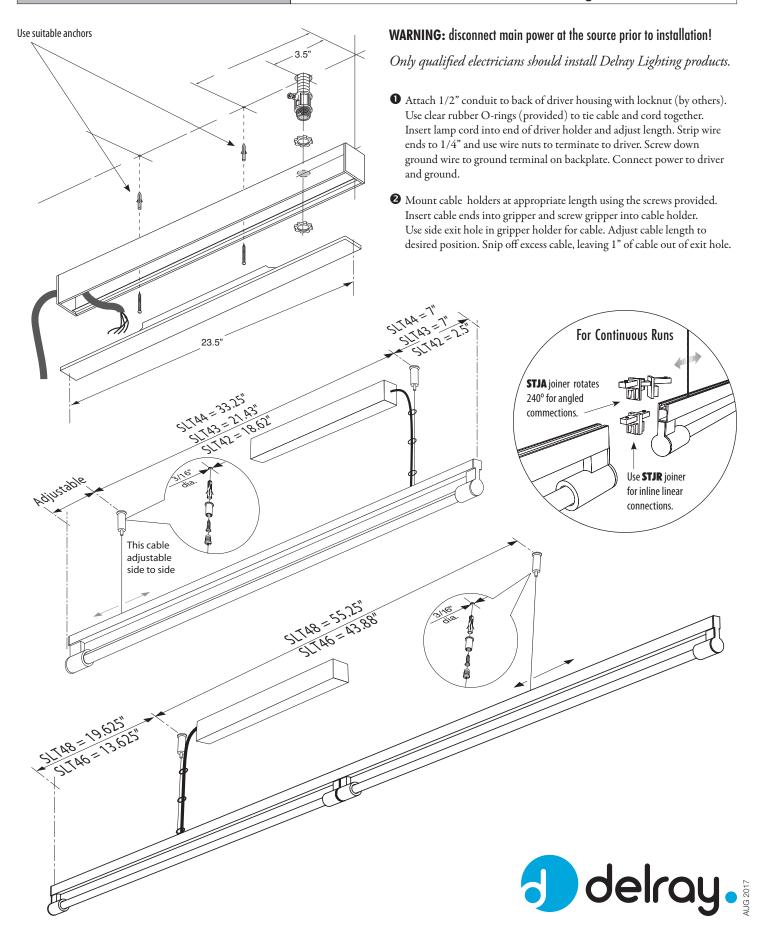

# Standard Ceiling Surface Pendant Installation 1 of 2

Installation ou de montage

## Standard Ceiling Surface Pendant Installation 2 of 2

Installation ou de montage