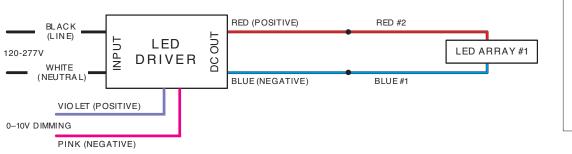

## Wiring | Single Lamp Cord

| For Models: |
|-------------|
| SLT4        |
| SLT6        |
| SLT7        |
| SLT9        |
| SLW5        |
|             |