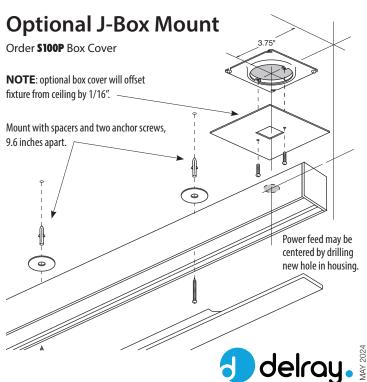

CK SLT4 LED

#### Standard Ceiling Surface Pendant Installation 1 of 2 Installation ou de montage





## Wiring | Single Lamp Cord



| For Models: |
|-------------|
| SLT4        |
| SLT6        |
| SLT7        |
| SLT9        |
| SLW5        |
|             |

### Wiring | Emergency Backup



#### **EM fixtures**

Emergency backup fixtures have 36" long driver housings. 4' fixtures suspend directly from the driver housing cover plate with charge indicator light and test switch. EM backup for 4', 6' and 8' only.



**NOTE**: Drivers must be accessible after installation, and must be mounted no less than 4 inches apart side-by-side and 1 inch apart end-to-end, to avoid overheating.

Maximum canopy to fixture distance: 25 ft. Maximum canopy to driver distance: 100 ft. (with 10 AWG wire).