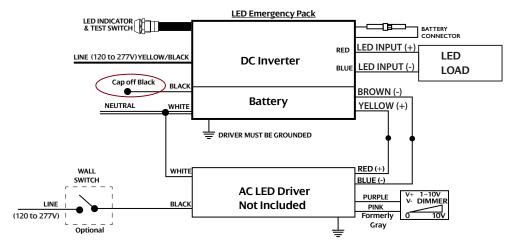

### Wiring | Emergency Backup

#### **EM fixtures**

Emergency backup fixtures have 36" long driver housings. 4' fixtures suspend directly from the driver housing cover plate with charge indicator light and test switch. EM backup for 4', 6' and 8' only.