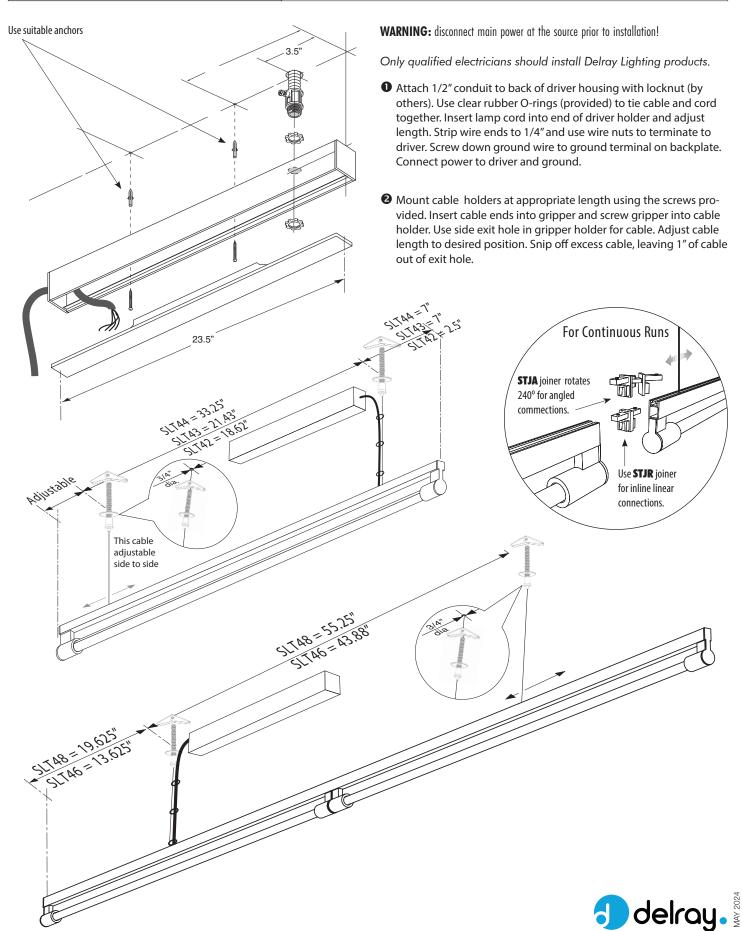

# STICK SLT4 LED

#### Standard Ceiling Surface Pendant Installation 1 of 2 Installation ou de montage