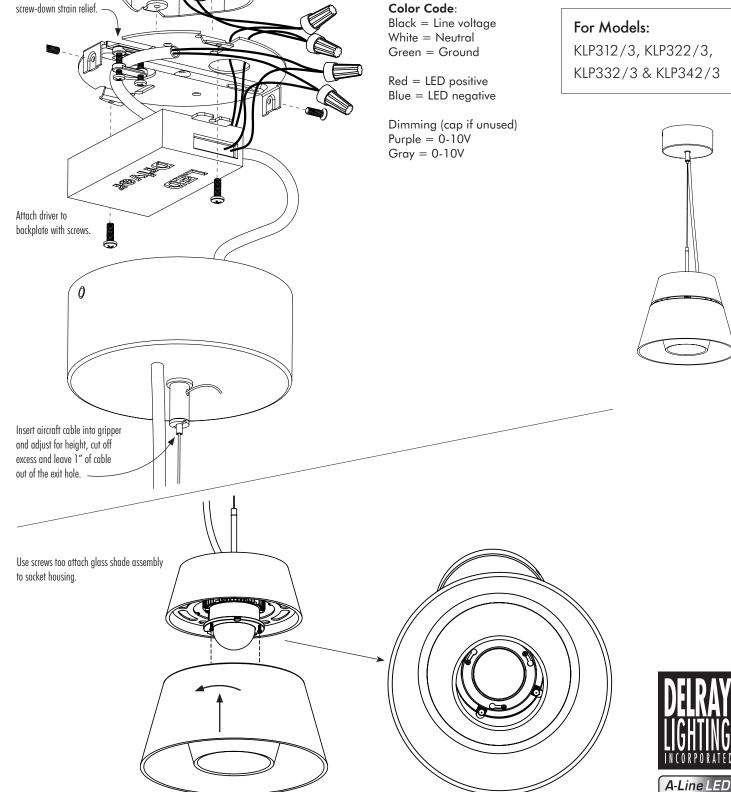

## KONE 3 LED

Wire-up and attach backplate to J-box

Secure lamp cord with

## **Open Aperture A-Line LED Pendant Install** Installation ou de montage

SEPT 2016

See additional safeguards on next page.

Color Code: White = Neutral Green = Ground

Carefully follow driver wiring diagrams and instructions included with the fixture. Use only cUL Listed wire connectors suitable for the size, type, and number of conductors. No loose wires or wire strands should be remain.

Secure wire connectors with only cUL Listed electrical tape and wire nuts.