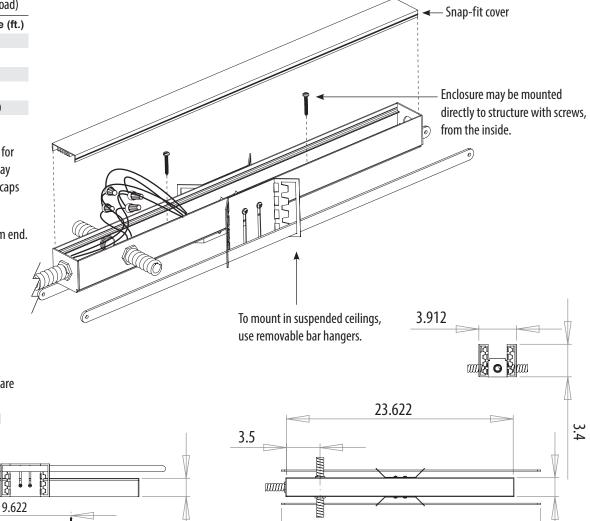

| 18  |
|-----|
| 29  |
| 46  |
| 71  |
| 120 |
|     |

Enclosure has two knock-outs for 1/2 in. conduit fittings, and may be ordered with optional end caps with knock-outs (shown).

Box knock-outs are 3.5 in. from end.

Mounting holes for #8 screws are 7 in. from the end of the box.

Alternate holes may be drilled anywhere along the box.

mm

7.0