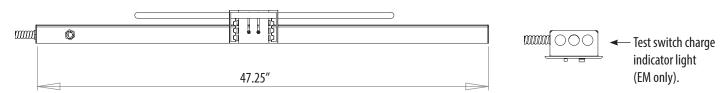

### **Emergency Battery Back-Up or RGB DMX**

1.897

EM option driver housing is longer, and has a surface mount remote test switch (shown above, right).

27.0