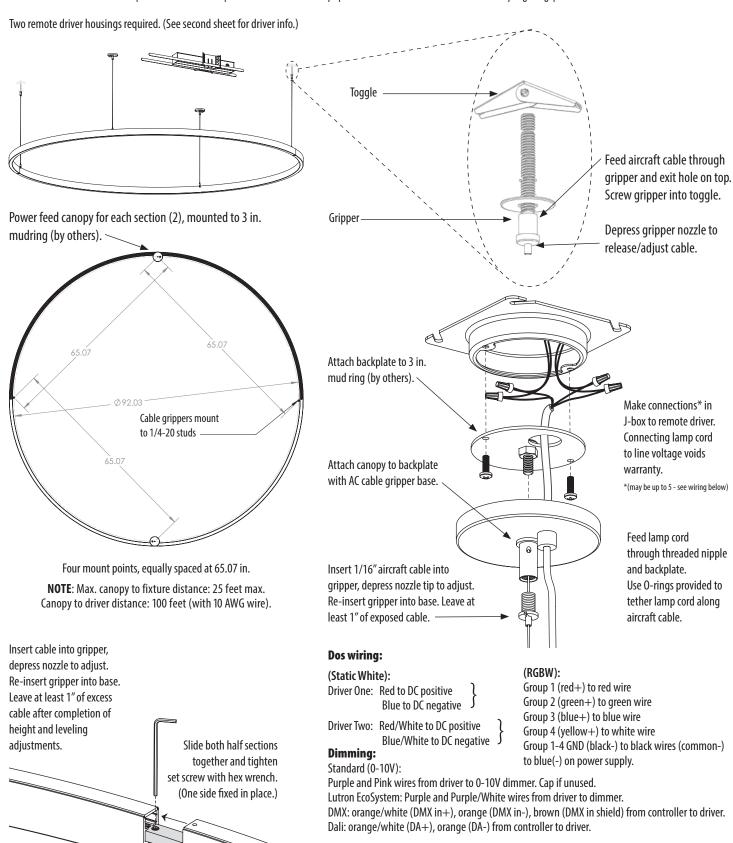

## DOS 3 ft.

#### **SR**—Separate Mount, Remote Driver

Installation ou de montage

**WARNING:** Disconnect main power at the source prior to installation! Only qualified electricians should install Delray Lighting products.