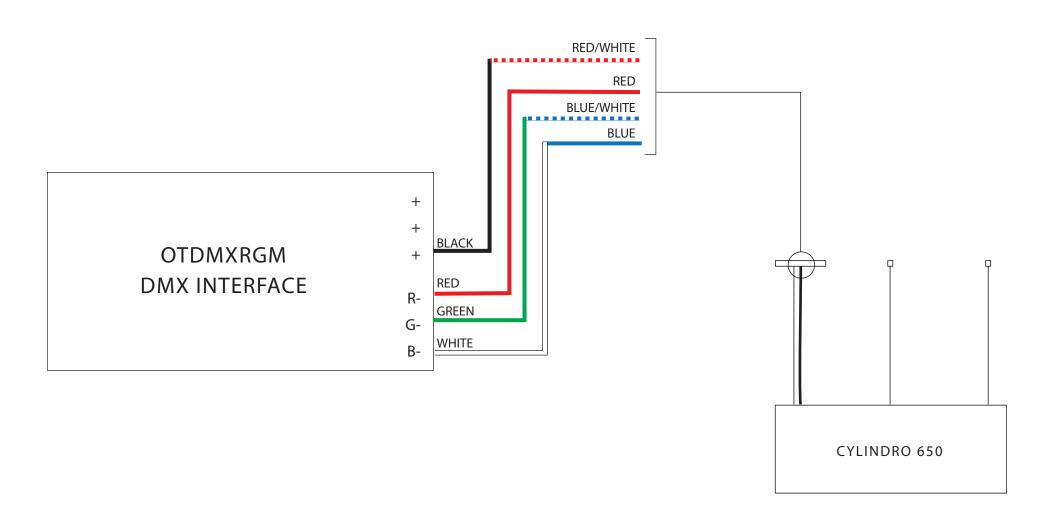

fixture to malfunction.

# Traxon Power Supply (must be spliced into CAT5 cable—see wiring diagram next page.

#### **Traxon DMX controller**



7-Conductor Cord – DMX IN

CAT5e or CAT6 cable, 568-B color code (by others)

#### 3-Conductor Cord - DMX OUT

Black: DMX+ White: DMX-

Green: DMX Ground

Black: Line Voltage
White: Neutral
Green: Ground

Red: Downlight switch, if equipped.

Cap off, if not needed.

Purple: DMX + Gray: DMX -

Orange: DMX ground

Set DMX address with PWM dials to 001.

**NOTE**: DMX ground does not connect to building ground. Connect to DMX ground only.

DMX OUT capped off on last fixture.

DMX OUT

DMX OUT

delray.

www.delraylighting.com

# 2 of 3: Traxon RGB LED Wiring

Installation ou de montage



# **3 of 3**: DMX WIRING DIAGRAM

Installation ou de montage