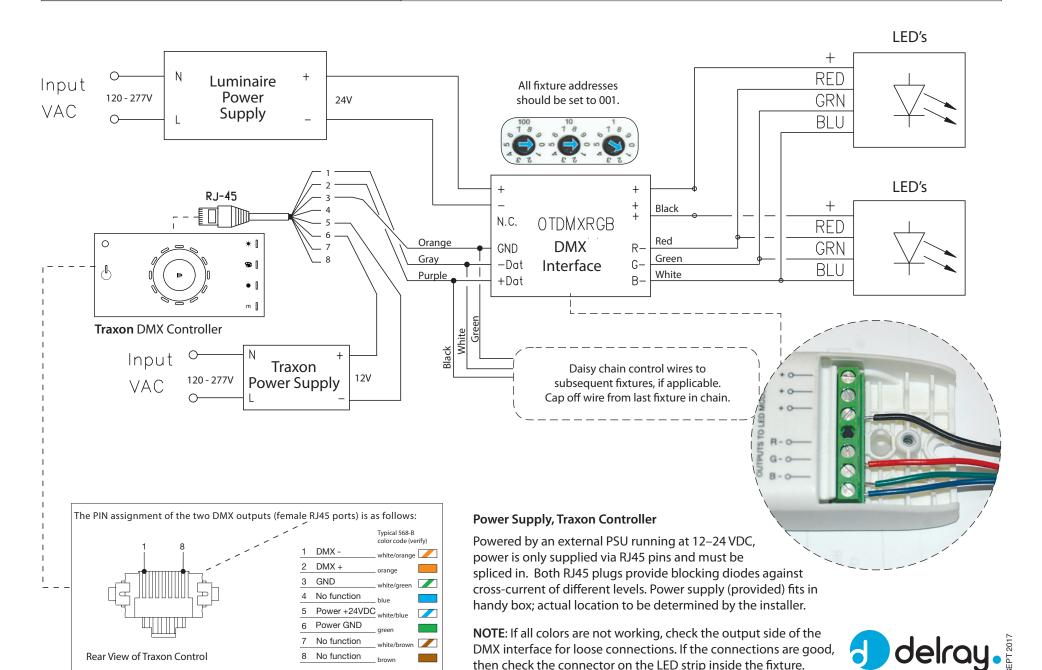

### 1 of 3: Traxon Control Wire Path Installation ou de montage

DMX IN -

DMX IN

DMX IN

**NOTE**: data cable should not be run internally, next to — nor externally, parallel to — electrical conduit, as doing so may cause the fixture to malfunction.

# Traxon Power Supply (must be spliced into CAT5 cable—see wiring diagram next page.

#### **Traxon DMX controller**

7-Conductor Cord – DMX IN

CAT5e or CAT6 cable, 568-B color code (by others)

#### 3-Conductor Cord - DMX OUT

Black: DMX+ White: DMX-

Green: DMX Ground

Black: Line Voltage
White: Neutral
Green: Ground

Red: Downlight switch, if equipped.

Cap off, if not needed.

Purple: DMX + Gray: DMX -

Orange: DMX ground

Set DMX address with PWM dials to 001.

**NOTE**: DMX ground does not connect to building ground. Connect to DMX ground only.

DMX OUT capped off on last fixture.

DMX OUT

DMX OUT

delray.

www.delraylighting.com

# **3 of 3**: DMX WIRING DIAGRAM

Installation ou de montage