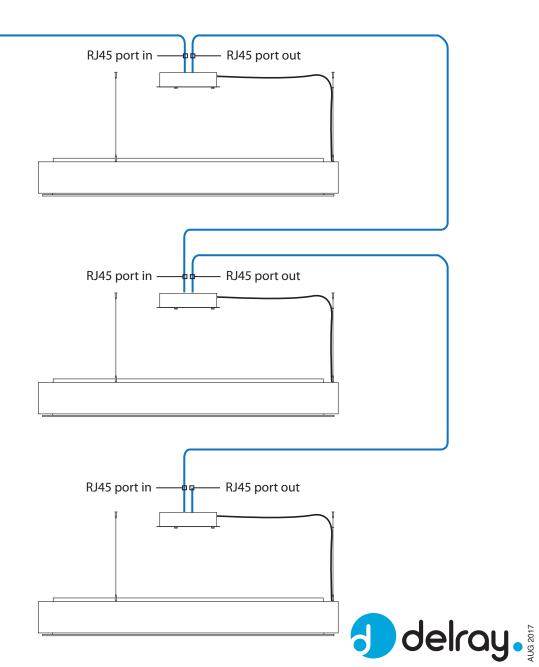

#### Traxon DMX controller

Cylindro II & III fixtures are prewired to accept CAT5e cable. Up to 31 fixtures may be controlled in a single zone. The control wire (CAT5e cable) must daisy chain to each driver housing for proper control.

### 2 of 3: Traxon RGB LED Wiring

Installation ou de montage