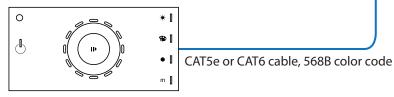

#### Traxon DMX controller

Cylindro II & III fixtures are prewired to accept CAT5e cable. Up to 31 fixtures may be controlled in a single zone. The control wire (CAT5e cable) must daisy chain to each driver housing for proper control.

For proper operation, confirm that the interface PWM dials remain on the factory preset of channel 1 (001), on all control interfaces, in all fixture driver housings connected to the Traxon controller.