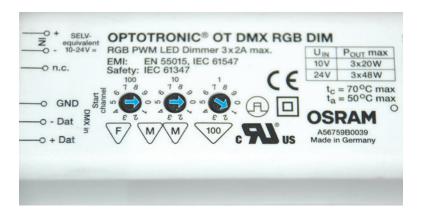

For proper operation, confirm that the interface PWM dials remain on the factory preset of channel 1 (001), on all control interfaces, in all fixture driver housings connected to the Traxon controller.

### 2 of 3: Traxon RGB LED Wiring

Installation ou de montage