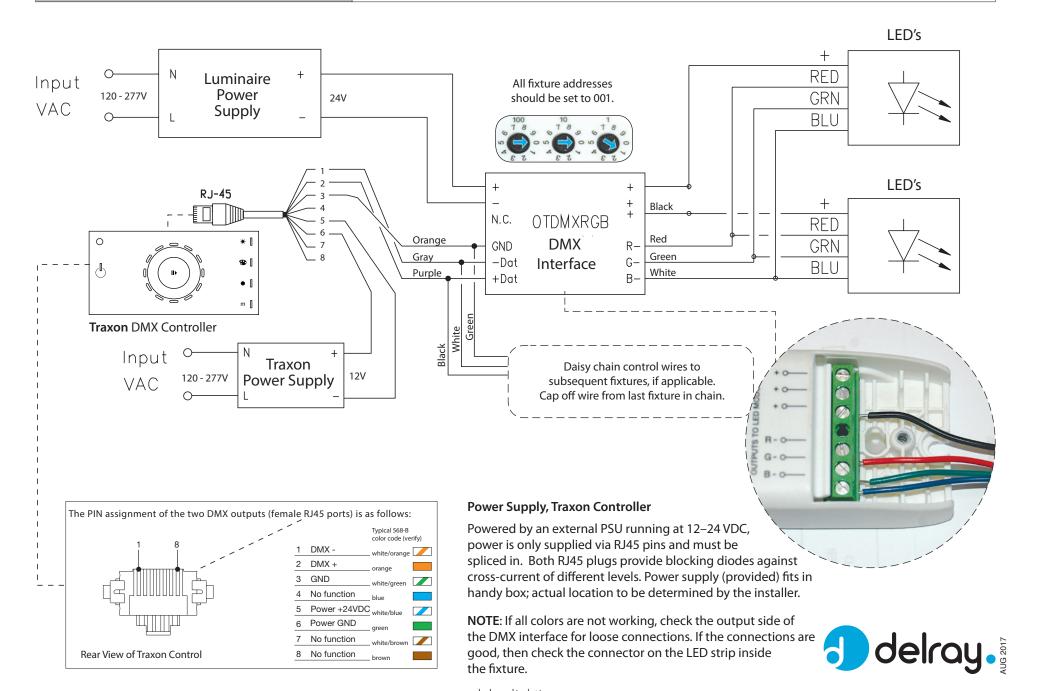

## CYLINDRO II/III

### 1 of 3: Traxon Control Wire Path Installation ou de montage

**NOTE**: data cable should not be run internally, next to — nor externally, parallel to — electrical conduit, as doing so may cause the fixture to malfunction.

#### Traxon DMX controller



Cylindro II & III fixtures are prewired to accept CAT5e cable. Up to 31 fixtures may be controlled in a single zone. The control wire (CAT5e cable) must daisy chain to each driver housing for proper control.



For proper operation, confirm that the interface PWM dials remain on the factory preset of channel 1 (001), on all control interfaces, in all fixture driver housings connected to the Traxon controller.



### CYLINDRO II/III

### 2 of 3: Traxon RGB LED Wiring

Installation ou de montage



# CYLINDRO II/III

#### **3 of 3: DMX WIRING DIAGRAM**

Installation ou de montage