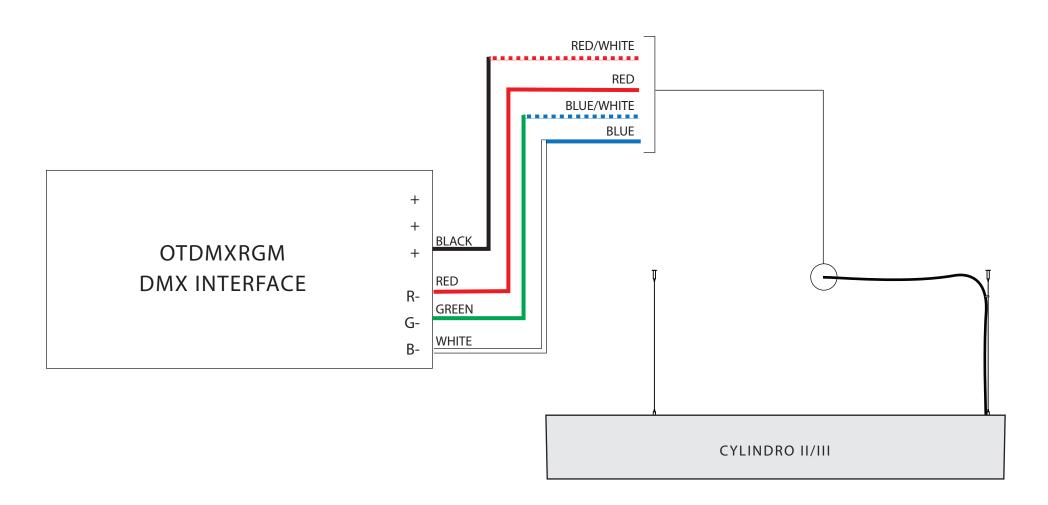

lation ou de montage

**NOTE**: data cable should not be run internally, next to — nor externally, parallel to — electrical conduit, as doing so may cause the fixture to malfunction.

#### Traxon DMX controller



Cylindro II & III fixtures are prewired to accept CAT5e cable. Up to 31 fixtures may be controlled in a single zone. The control wire (CAT5e cable) must daisy chain to each driver housing for proper control.



For proper operation, confirm that the interface PWM dials remain on the factory preset of channel 1 (001), on all control interfaces, in all fixture driver housings connected to the Traxon controller.



### CYLINDRO II/III

### 2 of 3: Traxon RGB LED Wiring

Installation ou de montage



# CYLINDRO II/III

#### **3 of 3: DMX WIRING DIAGRAM**

Installation ou de montage